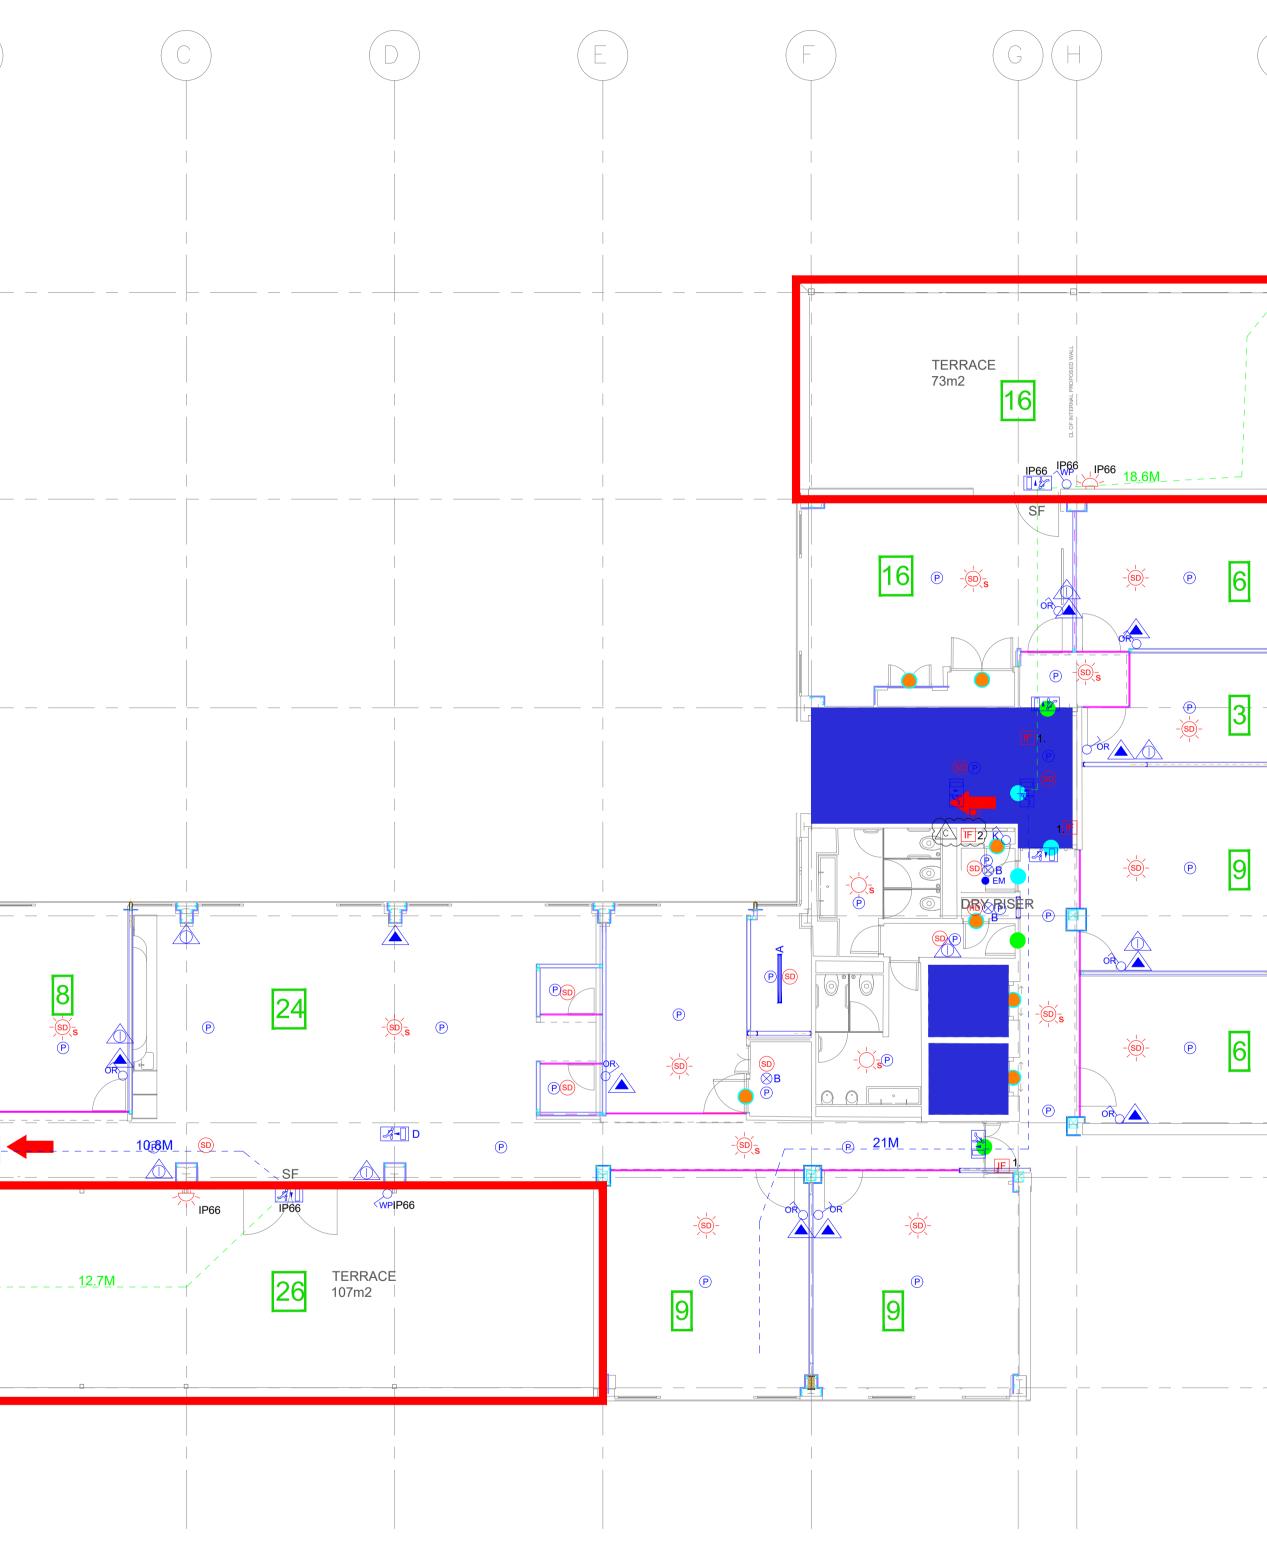

|             | LEGEND                                                                                               |     |         |
|-------------|------------------------------------------------------------------------------------------------------|-----|---------|
| <b>——</b> A | LINEAR LED LUMINAIRE.                                                                                |     |         |
| ⊗B          | BULKHEAD LED UTILITY LUMINAIRE. WALL OR CEILING MOUNTED                                              |     |         |
| • EM        | EMERGENCY LED SPOT                                                                                   |     |         |
| EL          | EXTERNAL EXIT EMERGENCY BULKHEAD IP66 MAINTAINED                                                     |     |         |
| P           | EMERGENCY DIRECTIONAL EXIT LUMINAIRE c/w APPROPRIATE<br>RUNNING MAN LEGEND. 'D' DENOTES DOUBLE SIDED |     | (A) (B) |
| à_          | PIR PRESENCE SENSOR SWITCH, PROGRAMMABLE & INITIALLY<br>SET TO 30MIN AT SPECIFIED LEVEL.             |     |         |
| $\sim$      | 20A LOCAL LIGHTING SWITCH : "OR" DENOTES OVERRIDE<br>SWITCH                                          |     |         |
| FAP]        | NEW FIRE ALARM PANEL<br>EMERGENCY LIGHTING TEST KEY SWITCH - MULTI-GANG<br>MANUAL CALL POINT         |     |         |
| SD          | SMOKE DETECTOR                                                                                       | 7   |         |
|             | COMBINED SMOKE DETECTOR / SOUNDER                                                                    |     |         |
| SD)-        | COMBINED SMOKE DETECTOR / SOUNDER / STROBE                                                           |     |         |
|             | HEAT DETECTOR                                                                                        |     |         |
|             | COMBINED HEAT DETECTOR / SOUNDER                                                                     |     |         |
|             | COMBINED HEAT DETECTOR / SOUNDER / STROBE                                                            |     |         |
| )-<br>-     | CEILING MOUNTED SOUNDER / STROBE                                                                     |     |         |
| -, <b>3</b> | WALL MOUNTED SOUNDER / STROBE - IP66 WEATHERPROOF RATED WHERE MOUNTED EXTERNALLY.                    | 6   |         |
| SD          | VOID MOUNTED DETECTOR.                                                                               |     |         |
| F           | INTERFACE UNIT                                                                                       |     |         |
|             | EXIT LOCATION / DIRECTION                                                                            |     |         |
| _           | EMERGENCY EXIT DISTANCE<br>GREEN 1 DIRECTION TRAVEL BLUE 2 DIRECTION TRAVEL                          | (5) |         |
| )           | FD30S FIRE DOOR WITH SMOKE SEAL                                                                      |     |         |
|             | FD60S FIRE DOOR WITH SMOKE SEAL                                                                      |     |         |
|             | FD30 FIRE DOOR                                                                                       |     |         |
|             | FD60 FIRE DOOR                                                                                       | (4) |         |
|             | LICENSING OUTLINE                                                                                    |     |         |
|             | XXXXXXX                                                                                              |     |         |
|             | PROTECTED STAIR LOBBY & LIFT                                                                         |     |         |
| -           |                                                                                                      |     |         |
| כ           | OCCUPANCY LEVEL                                                                                      |     |         |
| Ê.          | WATER FIRE EXTINGUISHER                                                                              | (2) |         |
|             | FIRE BLANKET IN CONTAINER                                                                            |     |         |
|             | CARBON DIOXIDE FIRE EXTINGUISHER                                                                     |     |         |
|             |                                                                                                      |     |         |
|             |                                                                                                      |     |         |

1 Licensing Plan - Fifth Floor Scale: 1:100

This drawing and all information held herein is produced solely for the benefit and use of Portview Fit-Out Limited. Any other party in possession of this drawing must carry out their own site surveys and coordination to confirm the validity of any information contained herein.