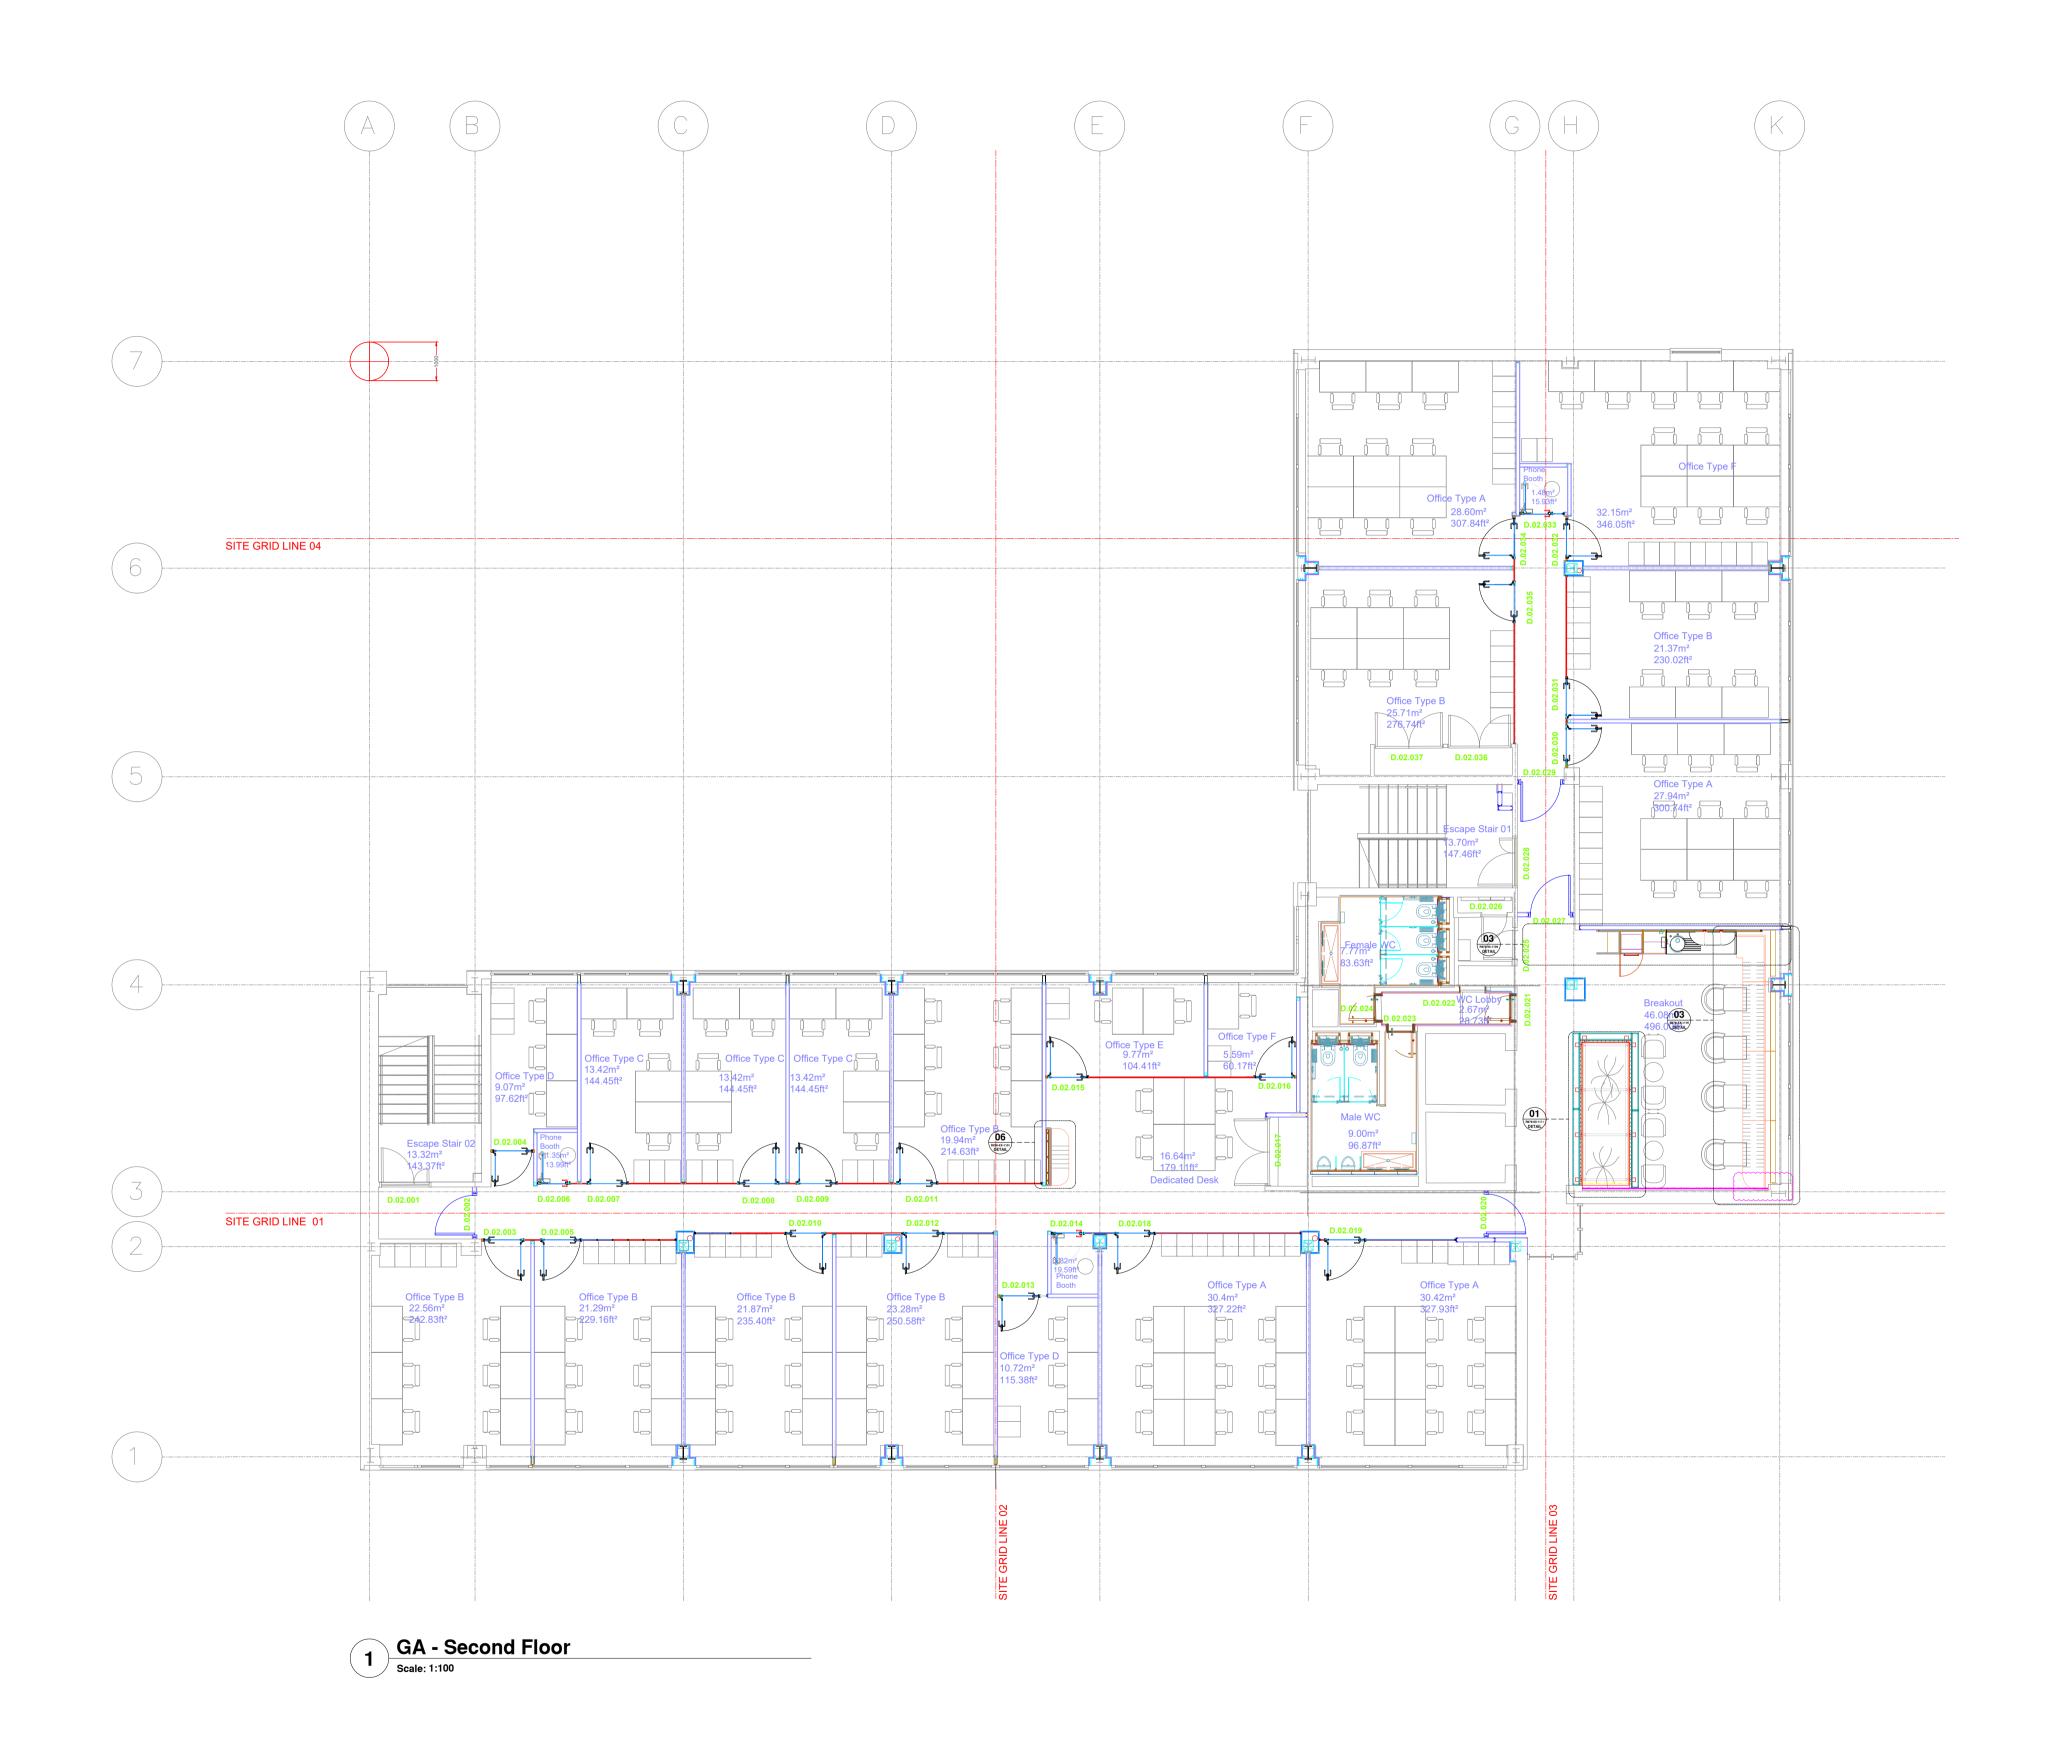

## Notes:

All doors fitted with hold open devices will have 15mm white intumescent strip to the leading edge which will provide 15point requirement contrast to door facings in line with BS 8300:2008 - Annex B