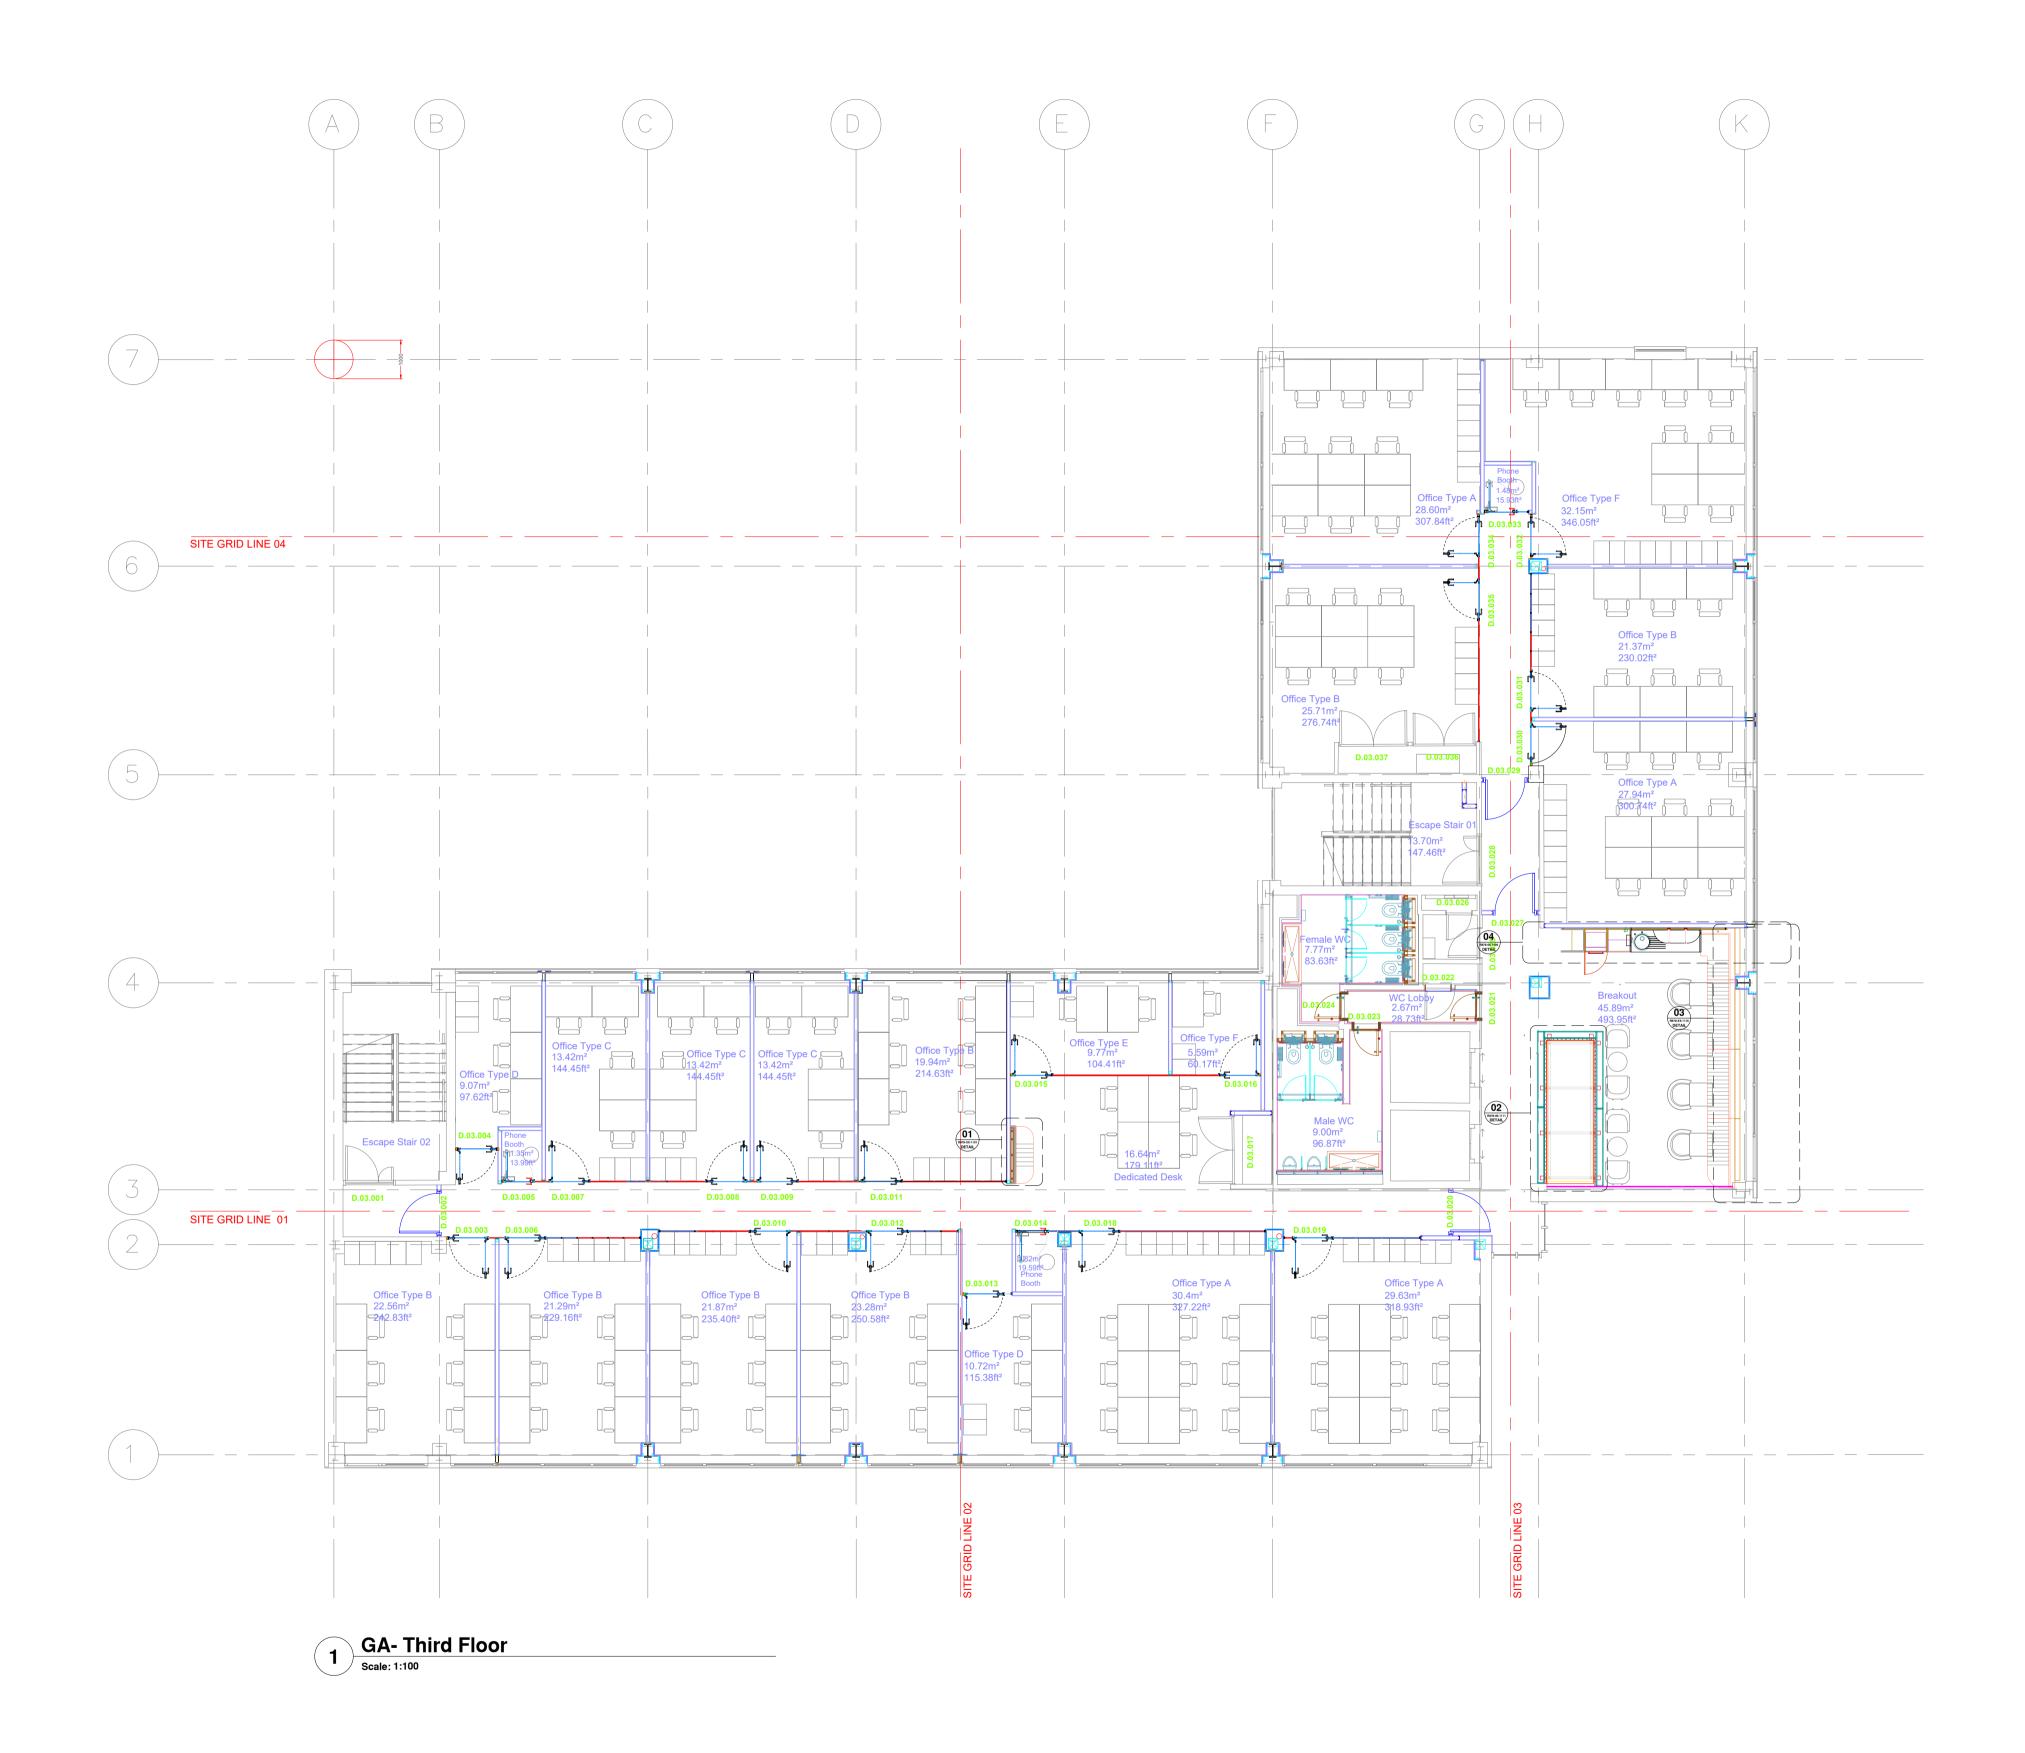

## Notes:

All doors fitted with hold open devices will have 15mm white intumescent strip to the leading edge which will provide 15point requirement contrast to door facings in line with BS 8300:2008 - Annex B