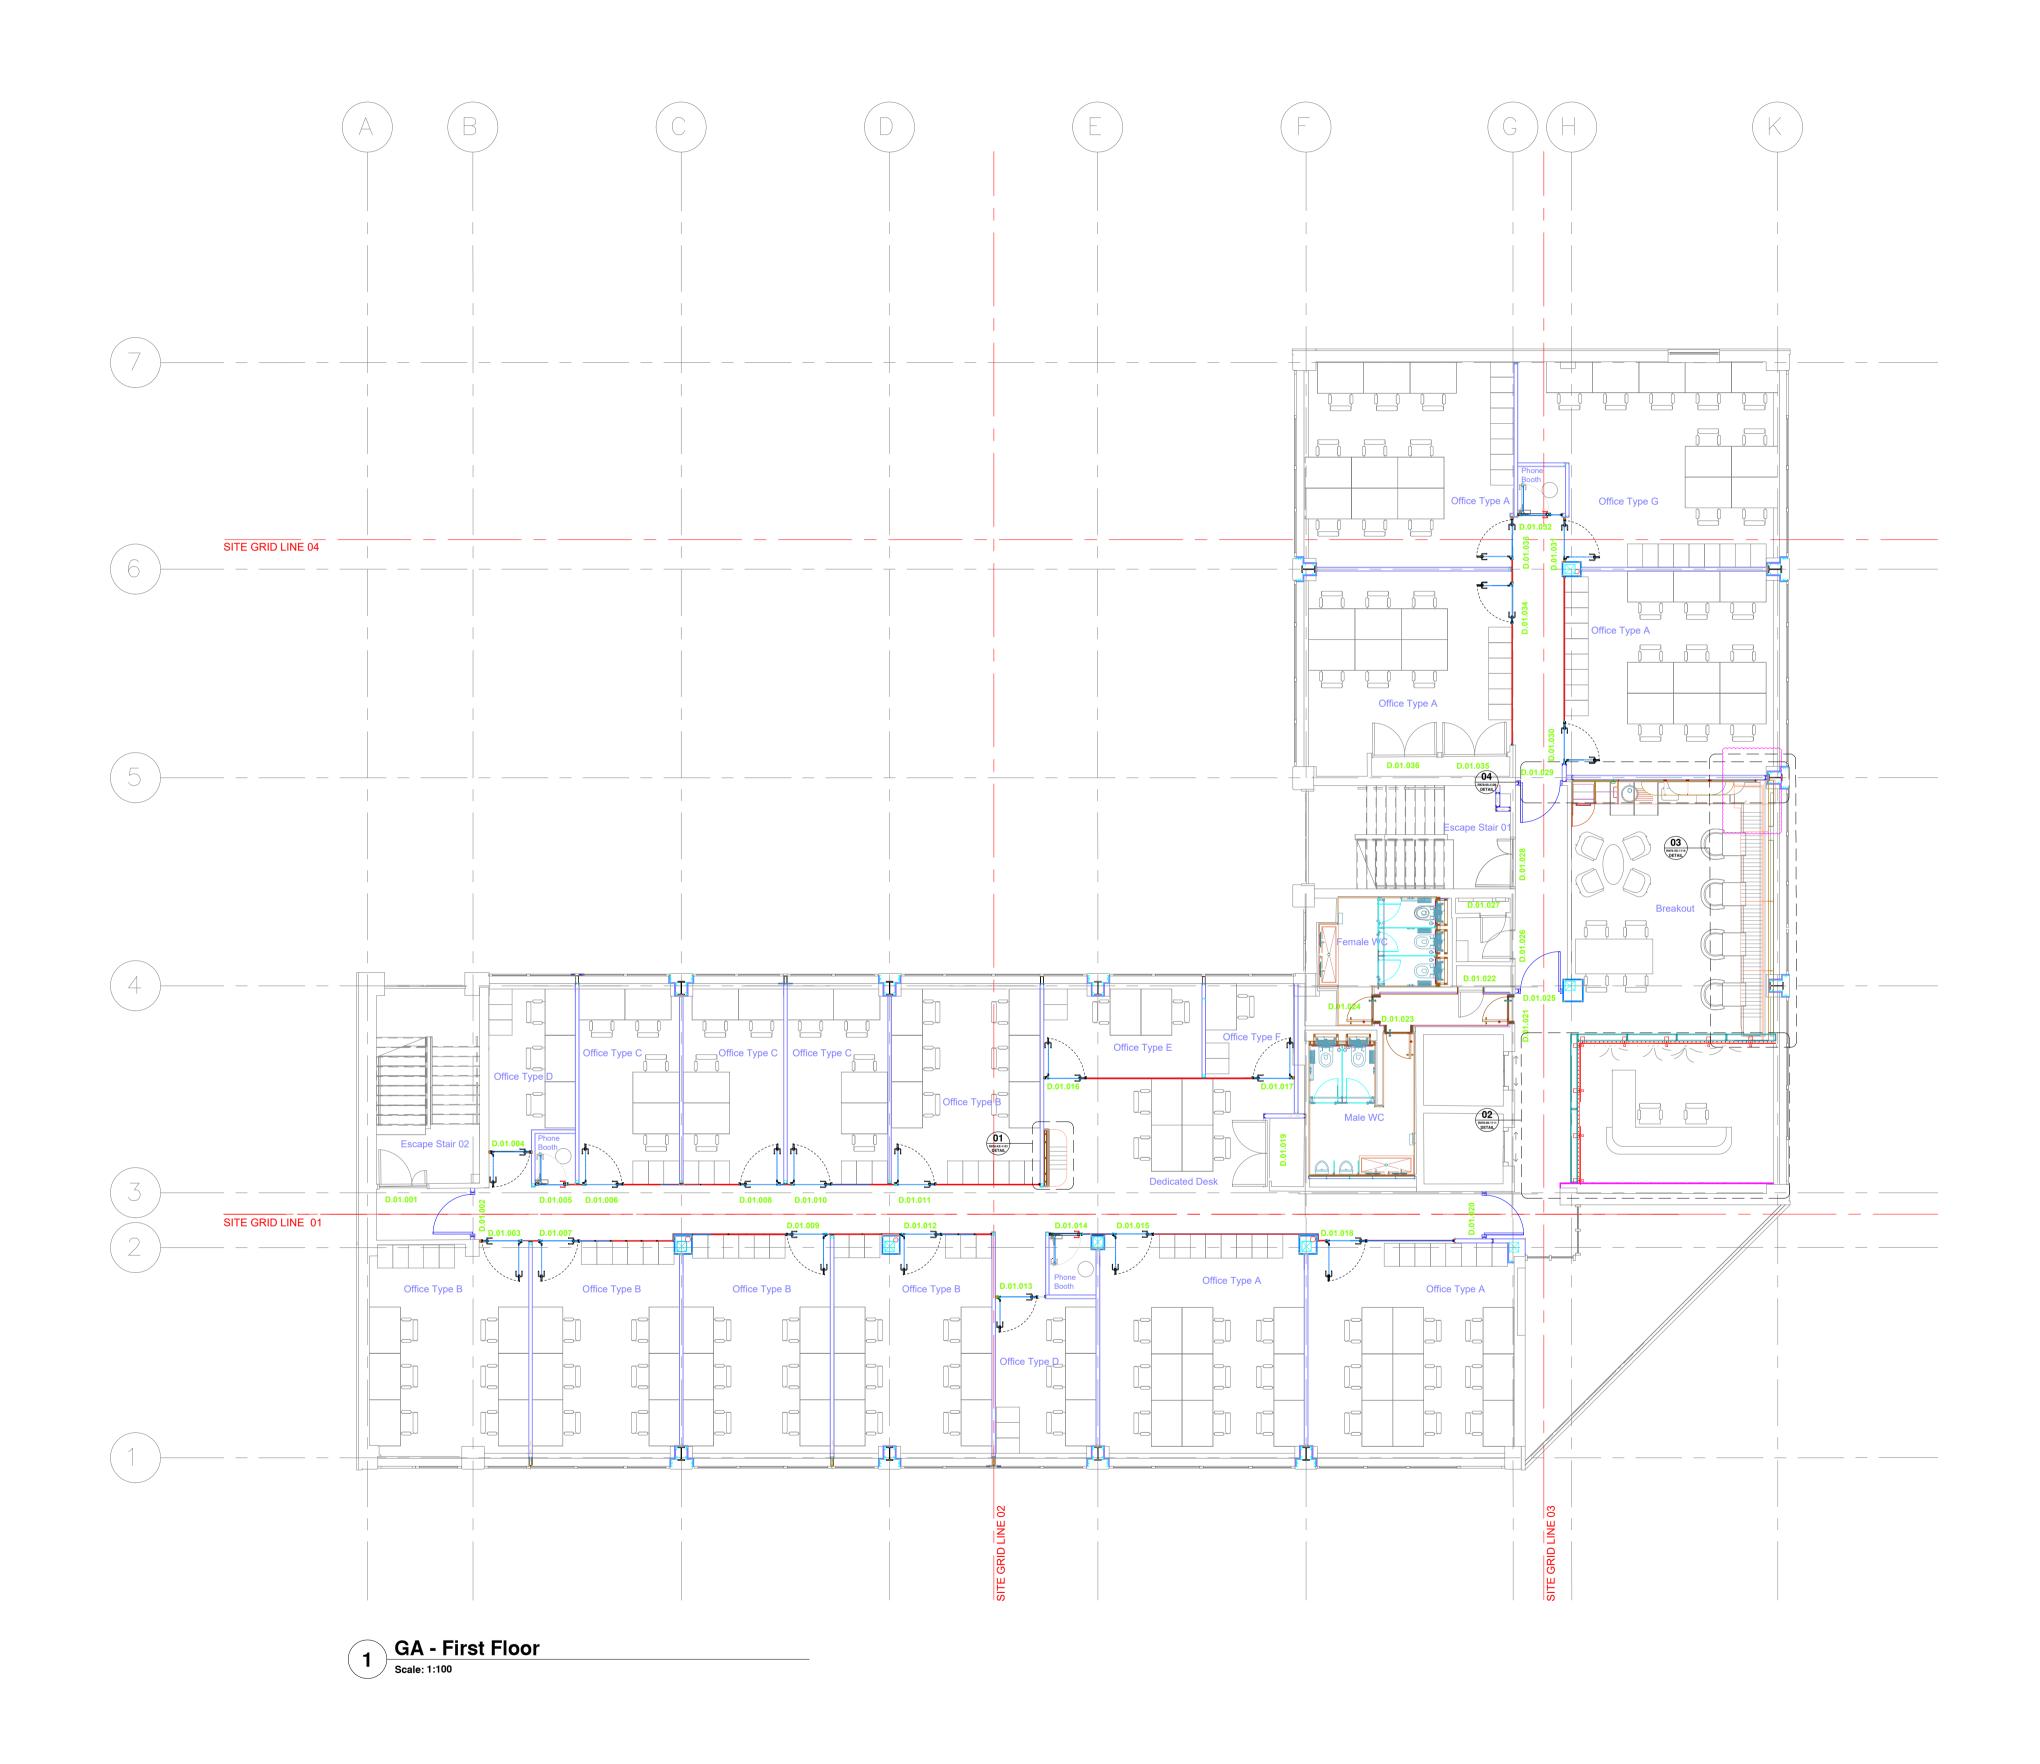

## Notes:

All doors fitted with hold open devices will have 15mm white intumescent strip to the leading edge which will provide 15point requirement contrast to door facings in line with BS 8300:2008 - Annex B