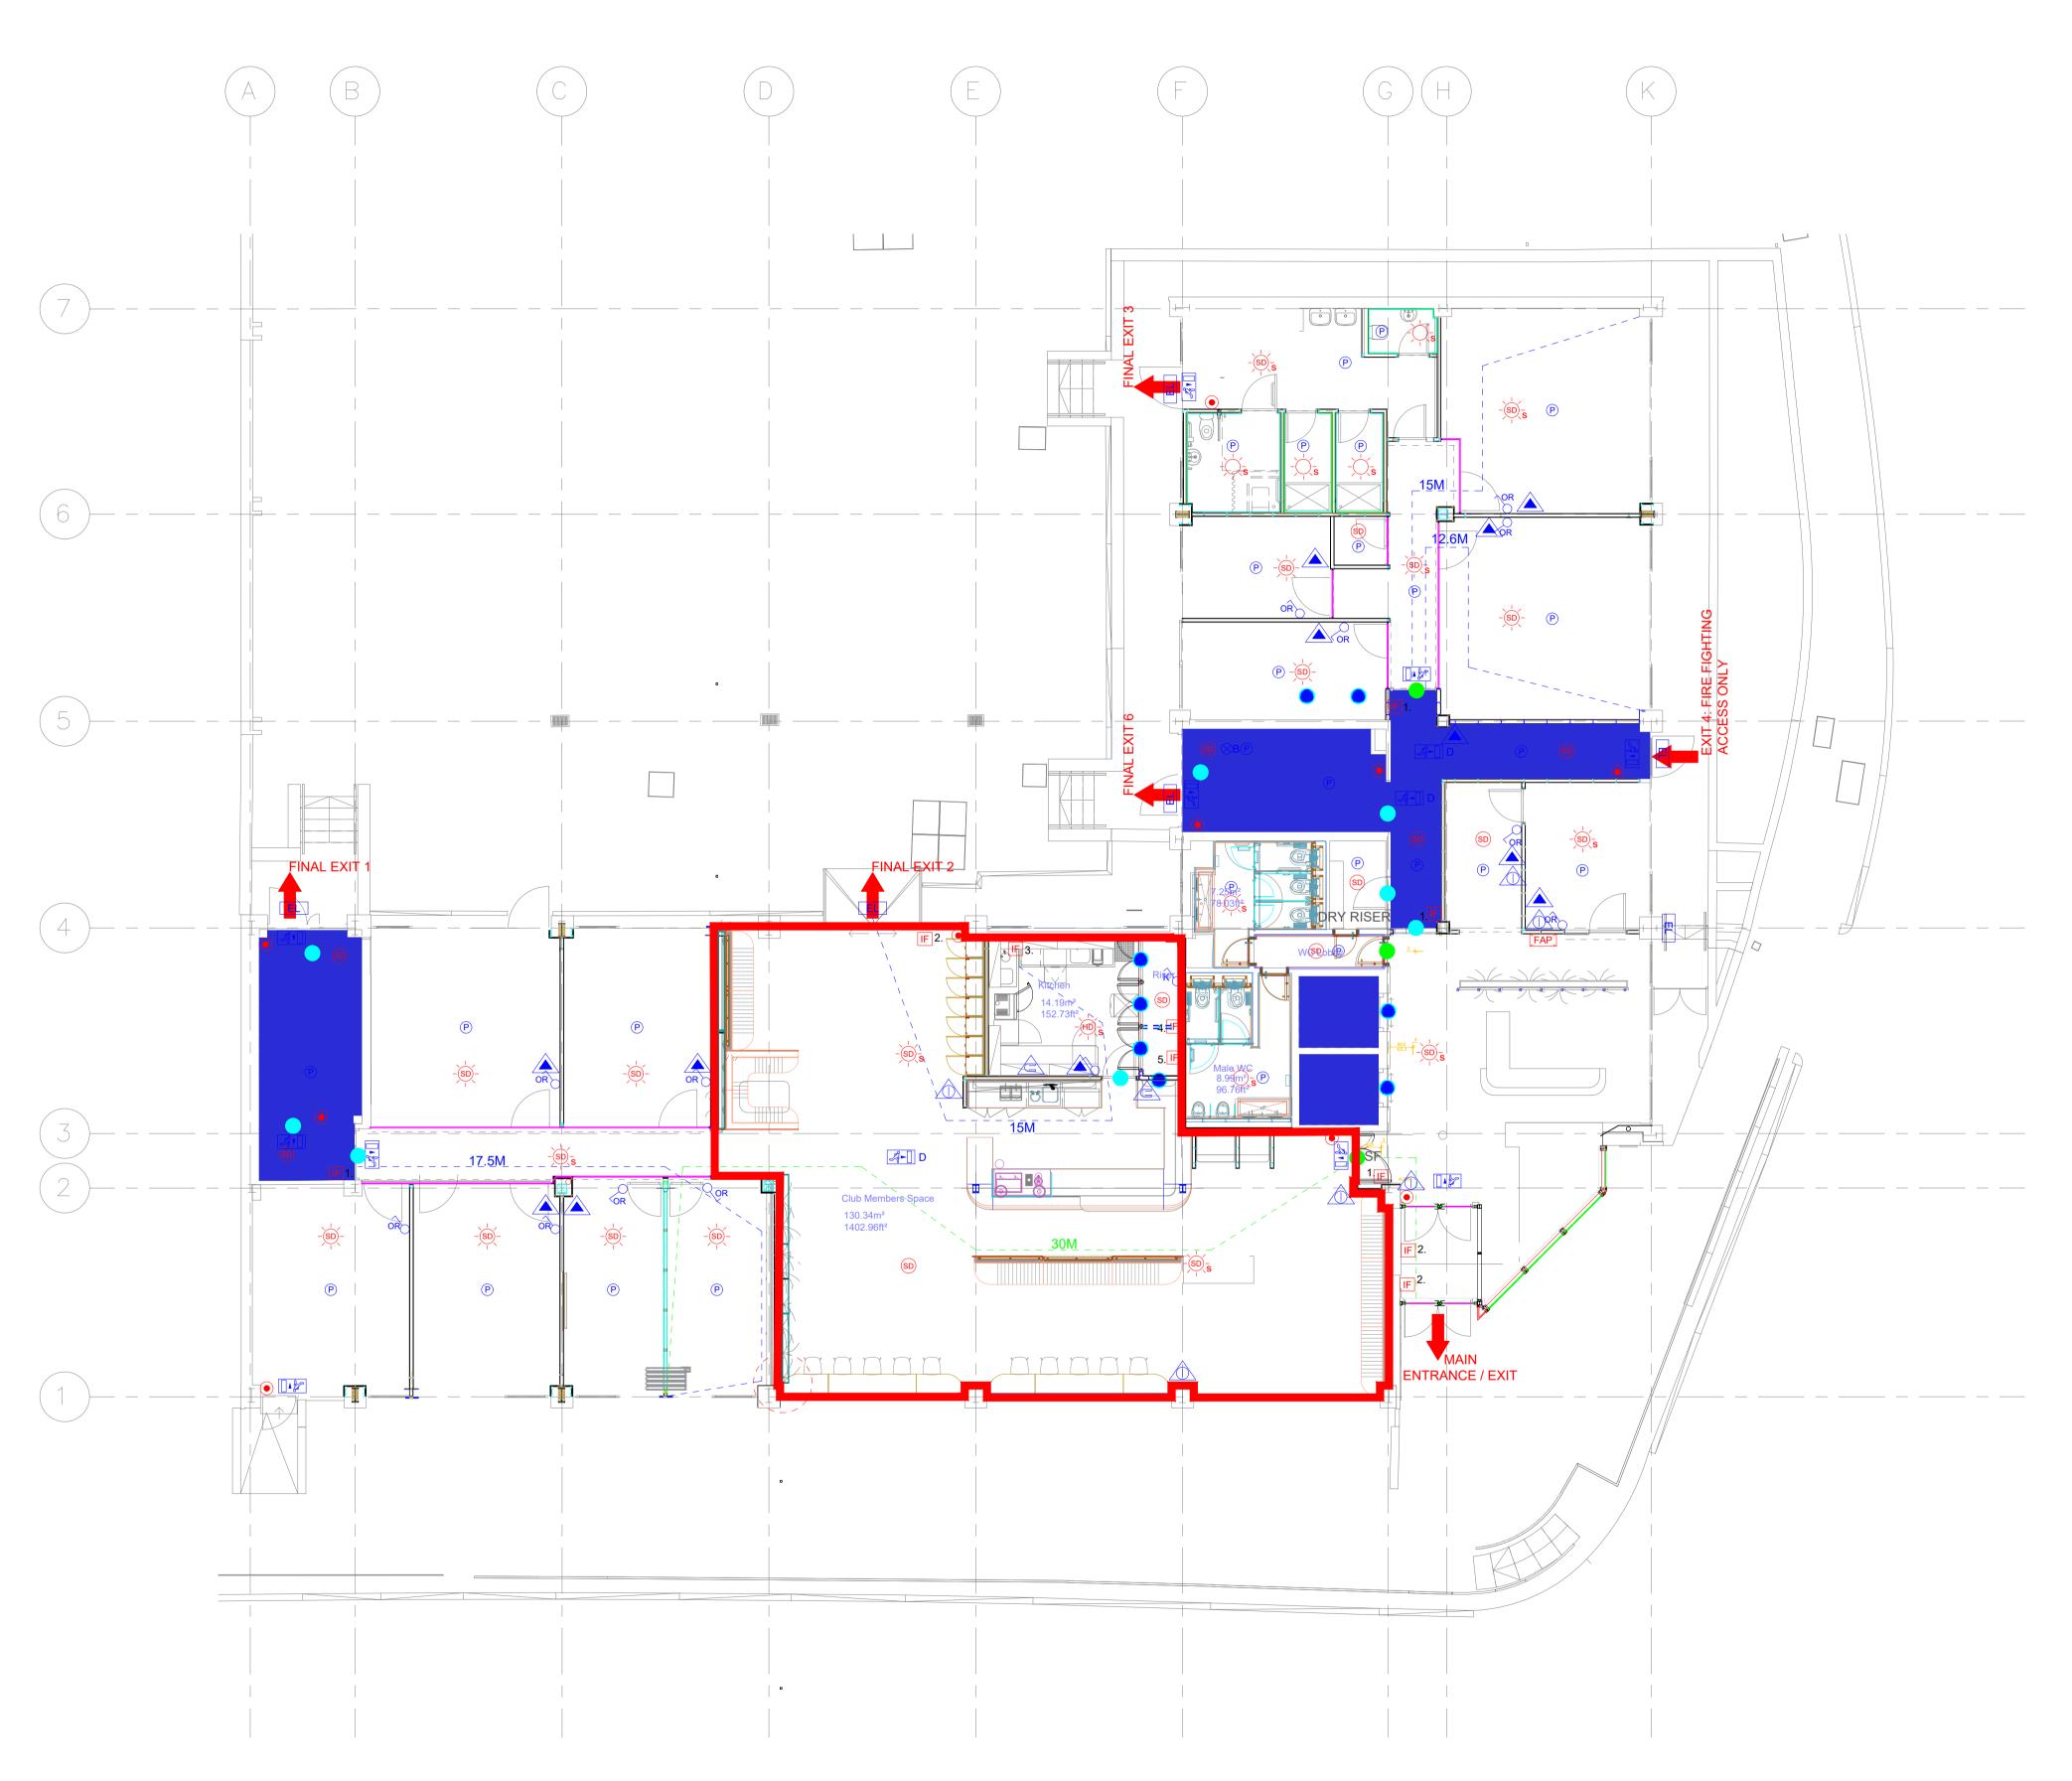

| FD60 FIRE DOOR                                                                                       |
| —                             | LICENSING OUTLINE                                                                                    |
|                               | PROTECTED STAIR LOBBY & LIFT                                                                         |
|                               | WATER FIRE EXTINGUISHER                                                                              |
| A                             | FIRE BLANKET IN CONTAINER                                                                            |
|                               | CARBON DIOXIDE FIRE EXTINGUISHER                                                                     |







This drawing and all information held herein is produced solely for the benefit and use of Portview Fit-Out Limited. Any other party in possession of this drawing must carry out their own site surveys and coordination to confirm the validity of any information contained herein.

At no time must outside parties use the content of this drawing to coordinate their own works, or those of others under their supervision. Portview Fit-Out Limited will not be held responsible for any errors or omissions contained herein if this drawing is used in any way by any third party unless specifically agreed to by its author in writing. No dimensions to be scaled from this drawing. If in doubt - ask.

| Signed: